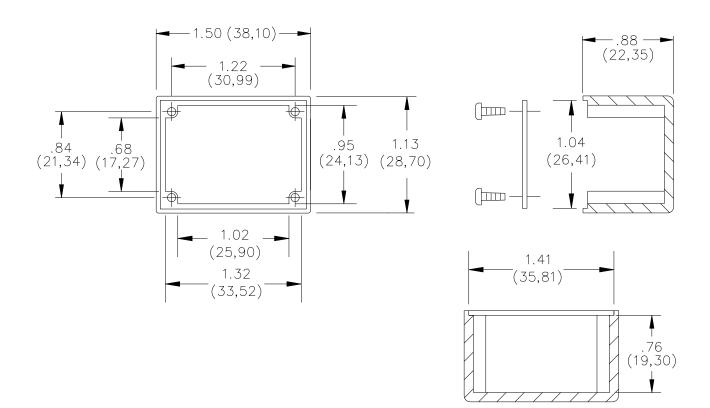

## **Optional Box Variations:**

- Model 3754 Die cast aluminum not finished
- Model 3751 BNC (f), and BNC (f), one on each end.
- Model 3752 BNC (m), and BNC (f), one on each end.

All dimensions are in inches. Tolerances (except noted):  $.xx = \pm .02^{\circ}$  (,51 mm),  $.xxx = \pm .005^{\circ}$  (,127 mm). All specifications are to the latest revisions. Specifications are subject to change without notice. Registered trademarks are the property of their respective companies.